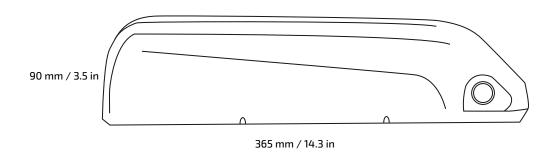

## **DIMENSIONS:**

110 mm / 4.3 in

## **SPECIFICATION:**

| NOMINAL VOLTAGE          | 36 V                                    |
|--------------------------|-----------------------------------------|
| MAXIMUM VOLTAGE          | 42 V                                    |
| NOMINAL CAPACITY         | 14,5 AH                                 |
| STORED ENERGY            | ~530 WH                                 |
| RECOMMENDED CURRENT LOAD | 25 A                                    |
| CELL TYPE                | SAMSUNG 29E                             |
| NO. OF CELLS             | 50 PCS                                  |
| CONFIGURATION            | 1055P                                   |
| WEIGHT                   | 3,2 kg / 70.5 lbs                       |
| DIMENSIONS               | 365 x 110 x 90 mm / 3.5 x 14.3 x 4.3 in |