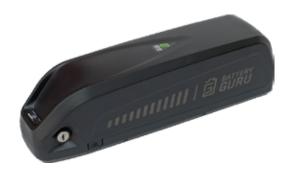

## **DESCRIPTION:**

Battery Guru battery in plastic case is mounted on the rail mounted on the bicycle frame. Has a XLR charging socket.

Made using of capacious cells - allows you to overcome large distances while maintaining the same size and weight as in similar batteries.

**LI-ION BATTERY BG531** 

## **FEATURES:**

- Durable housing
- Built-in BMS system protecting against overcharging and unloading each cell separately
- Built-in charge indicator (LEDs)
- Cell connections made of pure nickel
- Increased capacity while maintaining compact dimensions