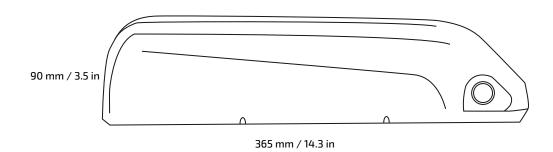

## **DESCRIPTION:**

Battery Guru battery in plastic case is mounted on the rail mounted on the bicycle frame. Has a XLR charging socket.

Made using of capacious cells - allows you to overcome large distances while maintaining the same size and weight as in similar batteries.



**LI-ION BATTERY BG631** 



## **FEATURES:**

- Durable housing
- Built-in BMS system protecting against overcharging and unloading each cell separately
- Built-in charge indicator (LEDs)
- Cell connections made of pure nickel
- Increased capacity while maintaining compact dimensions

## **DIMENSIONS:**





110 mm / 4.3 in

## **SPECIFICATION:**

| NOMINAL VOLTAGE          | 36 V              |
|--------------------------|-------------------|
| MAXIMUM VOLTAGE          | 42 V              |
| NOMINAL CAPACITY         | 17,4 AH           |
| STORED ENERGY            | ~640 WH           |
| RECOMMENDED CURRENT LOAD | 25 A              |
| CELL TYPE                | SAMSUNG 29E       |
| NO. OF CELLS             | 60 pcs            |
| CONFIGURATION            | 10S6P             |
| WEIGHT                   | 3,7 kg / 81.5 lbs |
| DIMENSIONS               |                   |