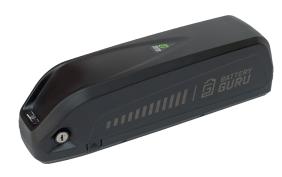

## **DESCRIPTION:**

Battery Guru battery in plastic case is mounted on the rail mounted on the bicycle frame. Has a XLR charging socket.

Made using of capacious cells - allows you to overcome large distances while maintaining the same size and weight as in similar batteries.

**LI-ION BATTERY BG631** 

## **FEATURES:**

- Durable housing
- Built-in BMS system protecting against overcharging and unloading each cell separately
- Built-in charge indicator (LEDs)
- Cell connections made of pure nickel
- Increased capacity while maintaining compact dimensions